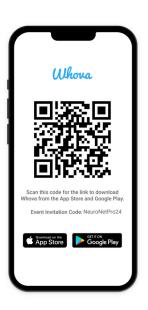

#### Is there an app for the summit?

Yes, download the Whova app to connect with attendees throughout the event. The app is live for 3 months after the event to allow for continued networking opportunities.

## DOWNLOAD THE APP

## Join us on our official event app!

- Personalize your agenda
- Receive event updates and notifications
- Connect with other attendees
- Oreate and join meet-ups